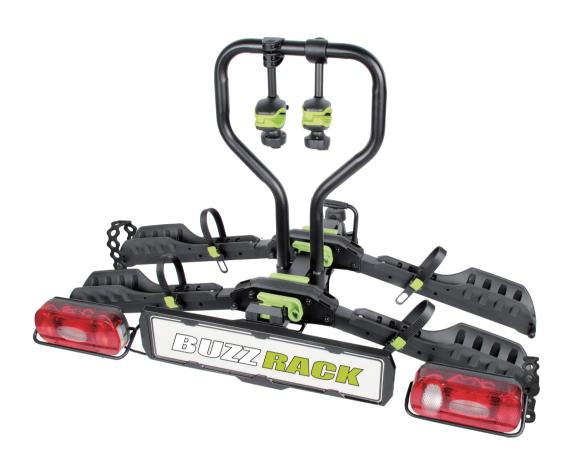

#### TOW BALL FOLDING PLATFORM TYPE BIKE CARRIER

Scorpion with its distinctive design provides a great solution to carry regular or heavy bikes such as mountain bikes and electric bikes. The robust structure and convenient foldable features offer you brand-new experiences of BUZZRACK.

- Supplied almost fully assembled, minimum work required
- Takes heavy bike up to 30kg per bike
- The patented conical tow ball clamp fits onto all ISO 50mm diameter tow balls. Simple, fast and secure.
- Genuinely easy to tilt with front access, well balanced during the tilting phrase and tilts far enough for gate access
- The wheel holders accommodate all wheelbases with strong wheel straps that can be easily adjusted
- The wheel straps allow a quick and secure attachment of the wheels
- An extra anti-sway strap to prevent the front wheel from swaying
- Both clamps fit most bike frames with integrated pads to prevent scratches on the bike paints
- Convenient and fully foldable for easy storage
- All bike holders have locks and the carrier locks to the tow ball
- Simply slide on and off to install or remove a license plate
- Equipped with a standard 5 function light with 13 pin plug.
- 13 pin to 7 pin adapter supplied with the product
- The build quality tube bending, welding, rust proofing, painting,
  component quality, is exemplary. All tools you might need are provided
- A ramp is available as a separate accessory to help you load or remove bikes
- Fat bike kit is available as a separate accessory that fits up to 4.6″ tires

- Technical specifications : Scorpion
  - Max number of bikes: 2
  - Fits bolt on tow ball: yes
  - Fits swan neck / detachable tow ball: yes
  - Dimensions (width x depth):
    115cm x 72cm (measured from the centre of the tow ball mount to the outside edge of the number plate holder).
  - Dimensions (folded): 31cm x 72cm x 75cm
  - Weight : 18.3kg
  - Max load capacity: 60kg
  - Max weight per bike: 30kg
  - Tilting: yes
  - Lighting board plug type: 13 pin (Lighting adapter 13 pin (rack) to 7 pin (car) included)
  - Bike carrier to tow ball lock: yes
  - Bike carrier to bike lock: yes