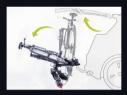

- Supplied almost fully assembled, minimum work required
- Takes heavy bike up to 30kg per bike
- The patented conical tow ball clamp fits onto all ISO 50mm diameter tow balls. Simple, fast and secure.
- Genuinely easy to tilt with front access, well balanced during the tilting phrase and tilts far enough for gate access
- The wheel holders accommodate all wheelbases with strong wheel straps that can be easily adjusted
- The wheel straps allow a quick and secure attachment of the wheels
- An extra anti-sway strap to prevent the front wheel from swaying
- Both clamps fit most bike frames with integrated pads to prevent scratches on the bike paints
- Convenient and fully foldable for easy storage
- All bike holders have locks and the carrier locks to the tow ball
- Simply slide on and off to install or remove a license plate
- Equipped with a standard 5 function light with 13 pin plug.
- 13 pin to 7 pin adapter supplied with the product
- The build quality tube bending, welding, rust proofing, painting,
  component quality, is exemplary. All tools you might need are provided
- A ramp is available as a separate accessory to help you load or remove bikes
- Fat bike kit is available as a separate accessory that fits up to 4.6″ tires